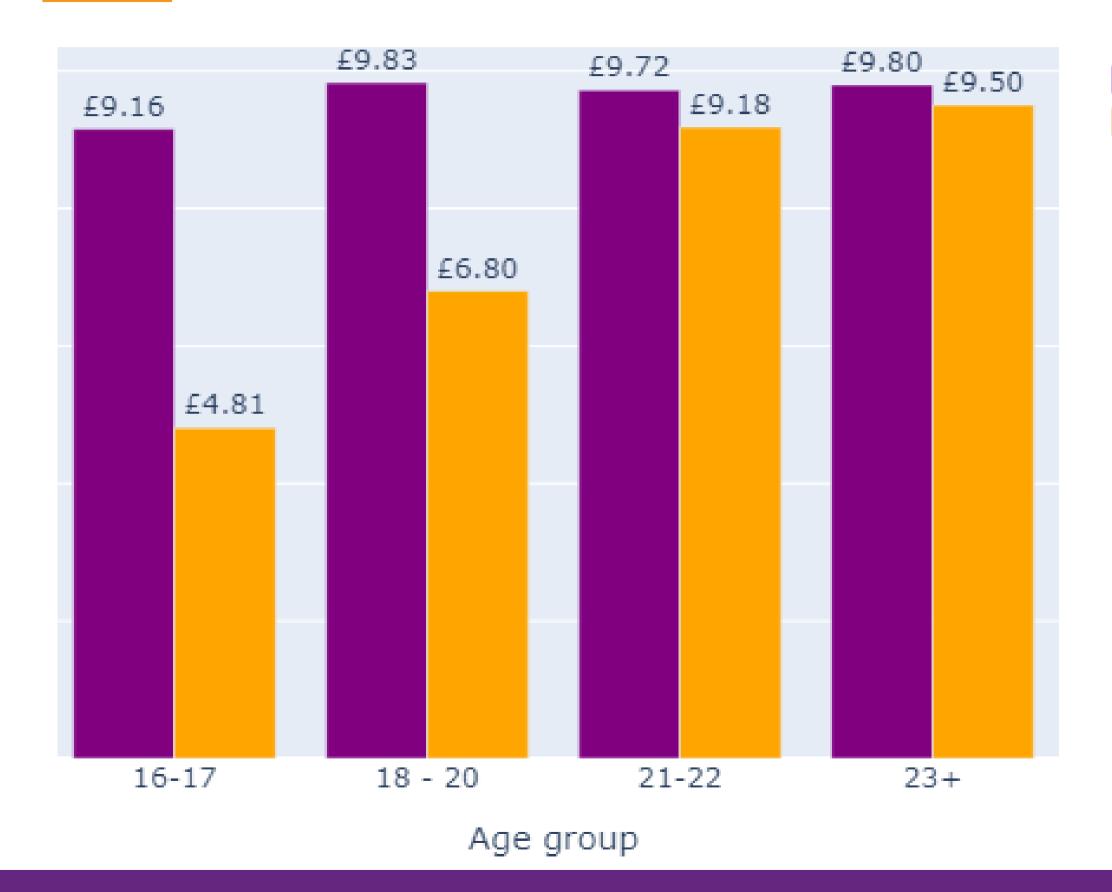

# **DFN Project SEARCH**

### Our journey so far







# DFN Project SEARCH – historical data



# Nearly **70%** of interns secured employment





The **latest** cohort average hourly wage was **£9.78** 



# 60% interns found full-time, jobs paid at prevailing wage



Interns work on average **25 hours** per week.



# DFN Project SEARCH – historical data



Over **2200** interns supported into work in the UK in the past 10 years





99% of our interns have a learning disability and/ or autism





Interns worked in over 230 sectors and 30 roles



#### **Our Youth Advisory Group**

ensures interns and graduates play an active role in shaping our work



## Historical data – Employment rate by age groups





## Wage by age group (latest cohort 2021-22)







UK Minimum wage



# Interns from Ethnic Minority Groups



At least 24% of interns are from ethnic minorities in every cohort, and 28% in the latest



All large ethnic groups represented on our programme



Interns from Ethnic Minority Groups earn the same or more than White/European on average



Interns from Ethnic Minority Groups work the same number of hours per week on average



Interns from Ethnic Minority Groups work in the same roles and sectors as White/European interns





# **Host Business and External Employers**





#### 2017/18 2016/17



# Main industries

| Industry                | Proportion |
|-------------------------|------------|
| Healthcare              | 33%        |
| Food Service/Restaurant | 11%        |
| Retail                  | 11%        |
| Hosp