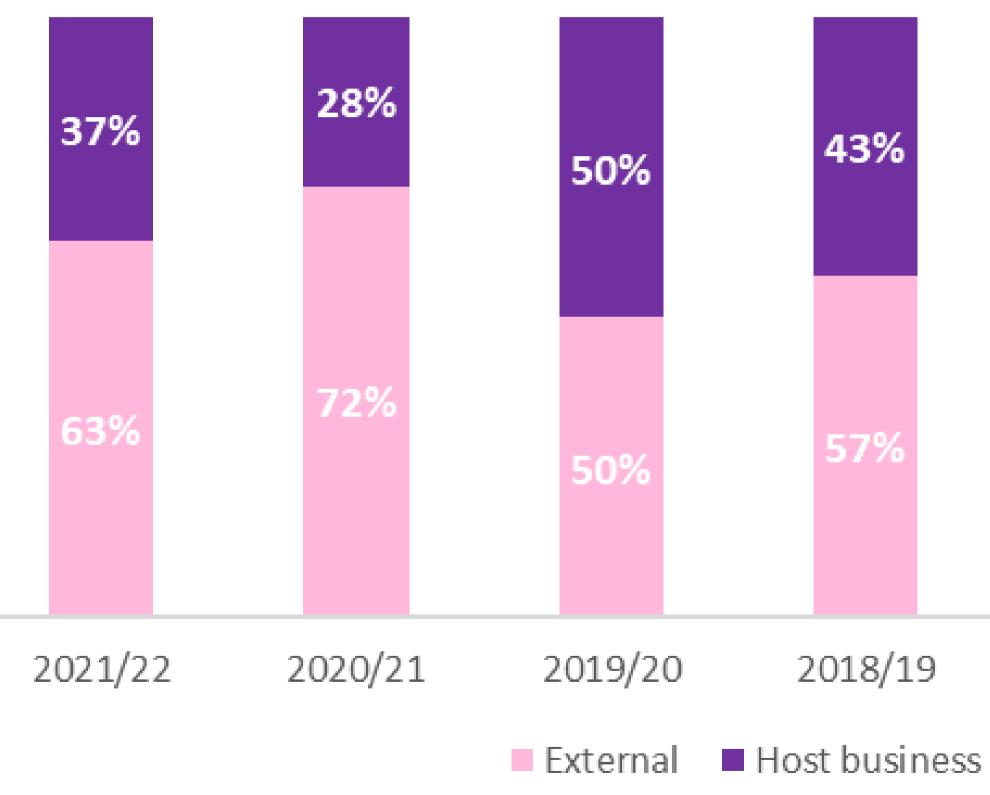

erns worked in over 230 sectors and 30 roles



#### **Our Youth Advisory Group**

ensures interns and graduates play an active role in shaping our work



## Historical data – Employment rate by age groups





## Wage by age group (latest cohort 2021-22)







UK Minimum wage



# Interns from Ethnic Minority Groups



At least 24% of interns are from ethnic minorities in every cohort, and 28% in the latest



All large ethnic groups represented on our programme



Interns from Ethnic Minority Groups earn the same or more than White/European on average



Interns from Ethnic Minority Groups work the same number of hours per week on average



Interns from Ethnic Minority Groups work in the same roles and sectors as White/European interns





# **Host Business and External Employers**





#### 2017/18 2016/17



# Main industries

| Industry                | Proportion |
|-------------------------|------------|
| Healthcare              | 33%        |
| Food Service/Restaurant | 11%        |
| Retail                  | 11%        |
| Hospitality/Resort      | 7%         |
| Distribution Center     | 6%         |
| Government              | 5%         |
| Utilities               | 5%         |
| Manufacturing           | 4%         |
| Education/School        | 3%         |
| Sports/Recreation       | 3%         |





Click the link below for an interactive version of the map

https://tinyurl.com/4c4huuxb

# **Current sites**