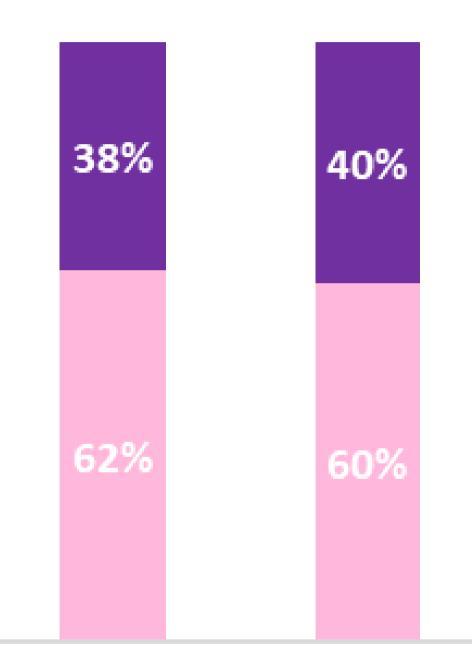

ns worked in over 230 sectors and 30 roles



#### **Our Youth Advisory Group**

ensures interns and graduates play an active role in shaping our work



## Historical data – Employment rate by age groups





## Wage by age group (latest cohort 2021-22)







UK Minimum wage



# Interns from Ethnic Minority Groups



At least 24% of interns are from ethnic minorities in every cohort, and 28% in the latest



All large ethnic groups represented on our programme



Interns from Ethnic Minority Groups earn the same or more than White/European on average



Interns from Ethnic Minority Groups work the same number of hours per week on average



Interns from Ethnic Minority Groups work in the same roles and sectors as White/European interns





# **Host Business and External Employers**





#### 2017/18 2016/17



# Main industries

| Industry                | Proportion |
|-------------------------|------------|
| Healthcare              | 33%        |
| Food Service/Restaurant | 11%        |
| Retail                  | 11%        |
| Hospitality/Resort      | 7%         |
| Distribution Center     | 6%         |
| Government              | 5%         |
| Utilities               | 5%         |
| Manufacturing           | 4%         |
| Education/School        | 3%         |
| Sports/Recreation       | 3%         |





Click the link below for an interactive version of the map

https://tinyurl.com/4c4huuxb

# **Current sites**