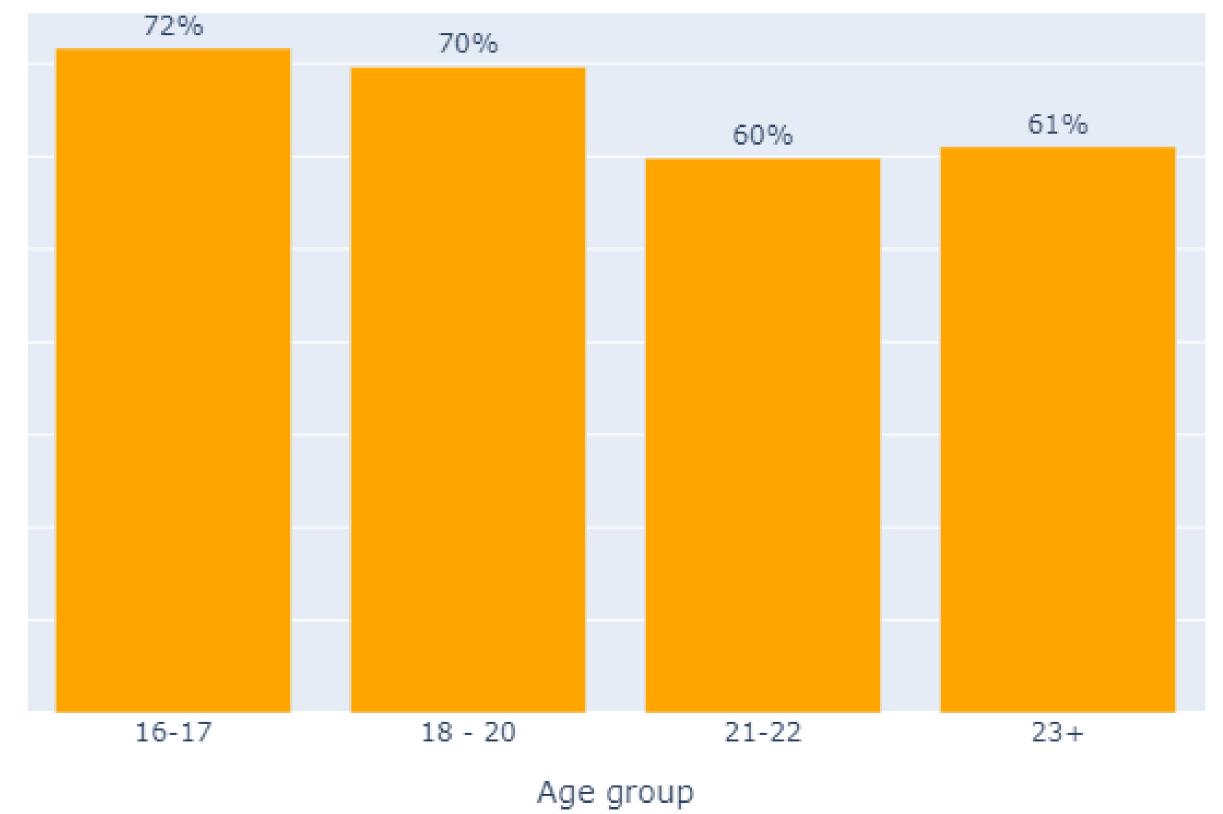

# **DFN Project SEARCH**

### Our journey so far







# DFN Project SEARCH – historical data



# Nearly **70%** of interns secured employment





The **latest** cohort average hourly wage was **£9.78** 



# 60% interns found full-time, jobs paid at prevailing wage



Interns work on average **25 hours** per week.



# DFN Project SEARCH – historical data



Over **2200** interns supported into work in the UK in the past 10 years





99% of our interns have a learning disability and/ or autism





Interns worked in over 230 sectors and 30 roles



#### **Our Youth Advisory Group**

ensures interns and graduates play an active role in shaping our work



## Historical data – Employment rate by age groups





## Wage by age group (latest cohort 2021-22)







UK Minimum wage



# Interns from Ethnic Minority Groups



At least 24% of interns are from ethnic minorities in every cohort, and 28% in the latest



All large ethnic groups represented on our programme



Interns from Ethnic Minority Groups earn the same or more than White/European on average



Interns from Ethnic Minority Groups work the same number of hours per week on average



Interns from Ethnic Minority Groups work in the same roles and sectors as White/European interns





# **Host Business and External Employers**





#### 2017/18 2016/17



# Main industries

| Industry                | Proportion |
|-------------------------|------------|
| Healthcare              | 33%        |
| Food Service/Restaurant | 11%